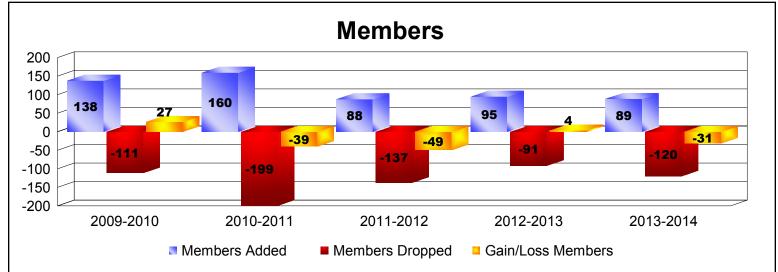

District 11 B1 As of June 2014 Cumulative

| Year      | New<br>Clubs | Dropped<br>Clubs | Gain/<br>Loss<br>Clubs | New<br>Members | Charter<br>Members | Reinstate<br>Members | Transfer<br>Members | Total<br>Member<br>Added | Total<br>Members<br>Dropped | Gain/<br>Loss<br>Members |
|-----------|--------------|------------------|------------------------|----------------|--------------------|----------------------|---------------------|--------------------------|-----------------------------|--------------------------|
| 2009-2010 | 1            | 0                | 1                      | 106            | 23                 | 2                    | 7                   | 138                      | -111                        | 27                       |
| 2010-2011 | 1            | 0                | 1                      | 122            | 26                 | 6                    | 6                   | 160                      | -199                        | -39                      |
| 2011-2012 | 0            | -1               | -1                     | 82             | 0                  | 2                    | 4                   | 88                       | -137                        | -49                      |
| 2012-2013 | 1            | 0                | 1                      | 64             | 23                 | 1                    | 7                   | 95                       | -91                         | 4                        |
| 2013-2014 | 0            | -1               | -1                     | 78             | 1                  | 3                    | 7                   | 89                       | -120                        | -31                      |
| Average   | 1            | 0                | 0                      | 90             | 15                 | 3                    | 6                   | 114                      | -132                        | -18                      |