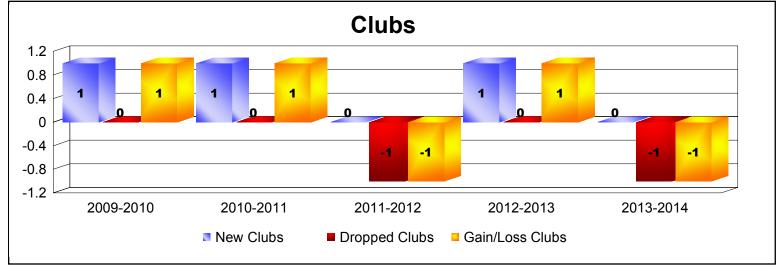

District 11 B1 As of June 2014 Cumulative

| Year      | New<br>Clubs | Dropped<br>Clubs | Gain/<br>Loss<br>Clubs | New<br>Members | Charter<br>Members | Reinstate<br>Members | Transfer<br>Members | Total<br>Member<br>Added | Total<br>Members<br>Dropped | Gain/<br>Loss<br>Members |
|-----------|--------------|------------------|------------------------|----------------|--------------------|----------------------|---------------------|--------------------------|-----------------------------|--------------------------|
| 2009-2010 | 1            | 0                | 1                      | 106            | 23                 | 2                    | 7                   | 138                      | -111                        | 27                       |
| 2010-2011 | 1            | 0                | 1                      | 122            | 26                 | 6                    | 6                   | 160                      | -199                        | -39                      |
| 2011-2012 | 0            | -1               | -1                     | 82             | 0                  | 2                    | 4                   | 88                       | -137                        | -49                      |
| 2012-2013 | 1            | 0                | 1                      | 64             | 23                 | 1                    | 7                   | 95                       | -91                         | 4                        |
| 2013-2014 | 0            | -1               | -1                     | 78             | 1                  | 3                    | 7                   | 89                       | -120                        | -31                      |
| Average   | 1            | 0                | 0                      | 90             | 15                 | 3                    | 6                   | 114                      | -132                        | -18                      |